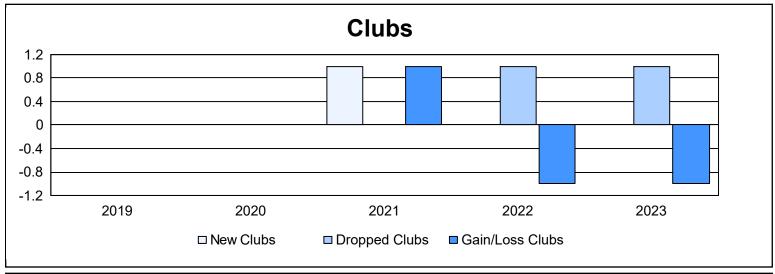

District 27 E1 As of June 2023 Cumulative

| Year      | New<br>Clubs | Dropped<br>Clubs | Gain/<br>Loss<br>Clubs | New<br>Members | Charter<br>Members | Reinstate<br>Members | Transfer<br>Members | Total<br>Member<br>Added | Total<br>Members<br>Dropped | Gain/<br>Loss<br>Members |
|-----------|--------------|------------------|------------------------|----------------|--------------------|----------------------|---------------------|--------------------------|-----------------------------|--------------------------|
| 2018-2019 | 0            | 0                | 0                      | 134            | 0                  | 8                    | 2                   | 144                      | 134                         | 10                       |
| 2019-2020 | 0            | 0                | 0                      | 59             | 0                  | 4                    | 5                   | 68                       | 141                         | -73                      |
| 2020-2021 | 1            | 0                | 1                      | 69             | 10                 | 11                   | 4                   | 94                       | 202                         | -108                     |
| 2021-2022 | 0            | 1                | -1                     | 106            | 0                  | 17                   | 5                   | 128                      | 159                         | -31                      |
| 2022-2023 | 0            | 1                | -1                     | 145            | 1                  | 11                   | 14                  | 171                      | 194                         | -23                      |
| Average   | 0            | 0                | 0                      | 103            | 2                  | 10                   | 6                   | 121                      | 166                         | -45                      |